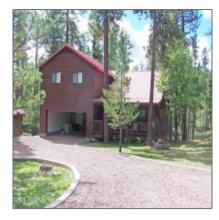

# Property details

| Timestamp:             | 09.24.2024<br>13:50:19 |
|------------------------|------------------------|
| Property Sub-<br>Type: | Site Built             |
| Status:                | Active                 |
| Assessments:           | 0.00                   |
| Area:                  | Alpine                 |
| Zoning:                | Residential            |
| Tax Year:              | 2024                   |
| Short Sale:            | No                     |
| HOA:                   | No                     |
| Garage/Carport:        | Yes                    |
| County:                | Apache                 |