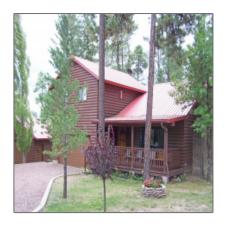

# 9 COUNTY RD. 2074, Alpine, Arizona 85920

2,000 Sqft - 9 COUNTY RD. 2074, Alpine, Arizona 85920

#### Construction details

| Construction:<br>N/A - Other: | <b>Wood Frame</b>              |
|-------------------------------|--------------------------------|
| Floor Type:                   | Carpet,tile                    |
| Roof:                         | Metal,pitched                  |
| Style:                        | Cabin,log<br>Sided,split-level |