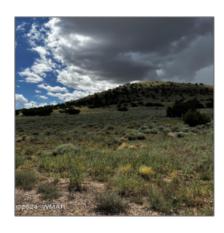

# 140 Circle Dr ( CR 5203), Concho, Arizona 85924

- 140 Circle Dr ( CR 5203), Concho, Arizona 85924

### Property details

Other:

| Timestamp:                  | 08.03.2024<br>19:09:34   |  |
|-----------------------------|--------------------------|--|
| Status:                     | Active                   |  |
| Area:                       | Concho                   |  |
| Lot Dimensions:             | <b>Buyer To Verify</b>   |  |
| Zoning:                     | Gu County                |  |
| Taxes:                      | 2053.28                  |  |
| Tax Year:                   | 2024                     |  |
| Waterfront:                 | No                       |  |
| Short Sale:                 | No                       |  |
| НОА:                        | No                       |  |
| Exterior<br>Features: N/A - | Juniper/pinon,mead<br>ow |  |

## Neighborhood / Community

| Neighborhood /<br>Subdivision: | Concho Valley |
|--------------------------------|---------------|
| School District:               | Concho        |
| Country:                       | US            |
| State:                         | AZ            |
| City:                          | Concho        |
| Zipcode:                       | 85924         |
|                                |               |