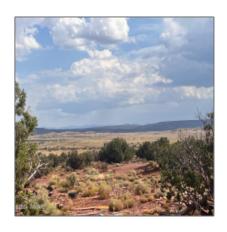

# Property details

Features: N/A -

Other:

| Timestamp:      | 01.16.2025<br>18:45:12 |
|-----------------|------------------------|
| Status:         | Active                 |
| Area:           | Concho                 |
| Lot Dimensions: | 221.70x156.61          |
| Zoning:         | General                |
| Taxes:          | 364.76                 |
| Tax Year:       | 2023                   |
| Waterfront:     | No                     |
| Short Sale:     | No                     |
| HOA:            | No                     |
| Exterior        | Heavily                |

Treed,juniper/pinon

,meadow,mixed,scr

Trees on Yes property:

Power available: No

Water available: Yes

County: Apache

Other

| Horses:          | Yes |
|------------------|-----|
| Maintained road: | Yes |