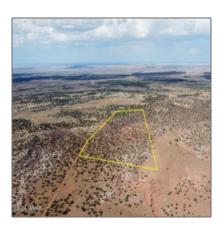

# Property details

Features: N/A -

Other:

| Timestamp:      | 01.16.2025<br>18:45:12 |
|-----------------|------------------------|
| Status:         | Active                 |
| Area:           | Concho                 |
| Lot Dimensions: | 221.70x156.61          |
| Zoning:         | General                |
| Taxes:          | 364.76                 |
| Tax Year:       | 2023                   |
| Waterfront:     | No                     |
| Short Sale:     | No                     |
| HOA:            | No                     |
| Exterior        | Heavily                |

# Neighborhood / Community

| Neighborhood /<br>Subdivision: | Woodridge Ranch |
|--------------------------------|-----------------|
| School District:               | St. Johns       |
| Country:                       | US              |
| State:                         | AZ              |
| City:                          | Concho          |
| Zipcode:                       | 85924           |
|                                |                 |