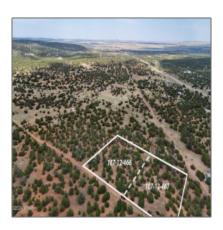

### Property details

Trees on

| 11.10.2024<br>00:55:46                    |                                                                        |
|-------------------------------------------|------------------------------------------------------------------------|
| Active                                    |                                                                        |
| Concho                                    |                                                                        |
| 97139.00                                  |                                                                        |
| A-gen                                     |                                                                        |
| 2023                                      |                                                                        |
| No                                        |                                                                        |
| No                                        |                                                                        |
| No                                        |                                                                        |
| Heavily<br>Treed,juniper/pinon<br>,meadow |                                                                        |
|                                           | Active Concho 97139.00 A-gen 2023 No No No Heavily Treed,juniper/pinon |