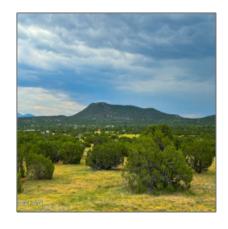

### Property details

Trees on

| 11.10.2024<br>00:55:46                    |                                                                        |
|-------------------------------------------|------------------------------------------------------------------------|
| Active                                    |                                                                        |
| Concho                                    |                                                                        |
| 97139.00                                  |                                                                        |
| A-gen                                     |                                                                        |
| 2023                                      |                                                                        |
| No                                        |                                                                        |
| No                                        |                                                                        |
| No                                        |                                                                        |
| Heavily<br>Treed,juniper/pinon<br>,meadow |                                                                        |
|                                           | Active Concho 97139.00 A-gen 2023 No No No Heavily Treed,juniper/pinon |