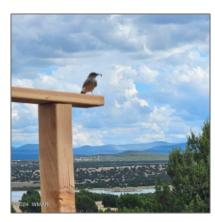

| Trees on property: | Yes    |
|--------------------|--------|
| Power available:   | Yes    |
| Water available:   | Yes    |
| County:            | Apache |