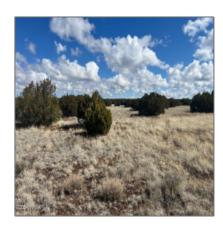

# 8518 Airport Drive, Show Low, Arizona 85901

- 8518 Airport Drive, Show Low, Arizona 85901

## Property details

| Timestamp:                            | 09.02.2024              |  |
|---------------------------------------|-------------------------|--|
|                                       | 21:51:32                |  |
| Status:                               | Active                  |  |
| Area:                                 | White Mountain<br>Lakes |  |
| Lot Dimensions:                       | 209.36x96.09            |  |
| Zoning:                               | R!-10                   |  |
| Tax Year:                             | 2023                    |  |
| Waterfront:                           | No                      |  |
| Short Sale:                           | No                      |  |
| HOA:                                  | No                      |  |
| Exterior<br>Features: N/A -<br>Other: | Juniper/pinon           |  |