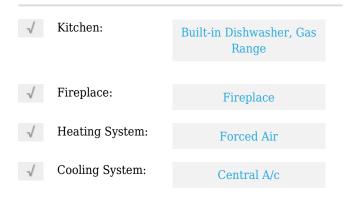

# 809 Loma Boulevard, Taylor, Arizona 85939

1,512 Sqft - 809 Loma Boulevard, Taylor, Arizona 85939





#### Interior details



### Property details

| Timestamp:      | 09.27.2024        |  |
|-----------------|-------------------|--|
|                 | 12:02:07          |  |
| Property Sub-   | Manufactured/mobi |  |
| Type:           | le                |  |
| Status:         | Active            |  |
| Assessments:    | 0.00              |  |
| Area:           | Taylor            |  |
| Direction:      | Ν                 |  |
| Lot Dimensions: | 54450.00          |  |
| Zoning:         | Residential       |  |
| Tax Year:       | 2024              |  |
| Short Sale:     | No                |  |
| HOA:            | No                |  |

| Exterior<br>Features:      | Covered<br>Patio,covered<br>Porch/deck,dog<br>Run,handicap<br>Access,landscaped,<br>patio,porch/deck,sp<br>rinklers,storage/util<br>ity Shed,t