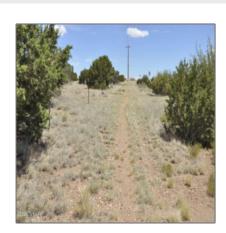

# 374 County Rd 5064, Concho, Arizona 85924

- 374 County Rd 5064, Concho, Arizona 85924

### Property details

Features: N/A -

Other:

| Timestamp:      | 09.20.2024<br>14:17:45 |
|-----------------|------------------------|
| Status:         | Active                 |
| Area:           | Concho                 |
| Lot Dimensions: | 255 X 543              |
| Zoning:         | Ag-gen                 |
| Taxes:          | 745.02                 |
| Tax Year:       | 2024                   |
| Waterfront:     | No                     |
| Short Sale:     | No                     |
| HOA:            | No                     |
| Exterior        | Juniper/pinon          |

| Trees on property: | Yes    |
|--------------------|--------|
| Power available:   | Yes    |
| Water available:   | Yes    |
| County:            | Apache |