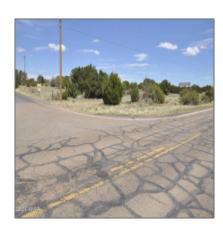

# 374 County Rd 5064, Concho, Arizona 85924

- 374 County Rd 5064, Concho, Arizona 85924

### Property details

Features: N/A -

Other:

| Timestamp:      | 09.20.2024<br>14:17:45 |
|-----------------|------------------------|
| Status:         | Active                 |
| Area:           | Concho                 |
| Lot Dimensions: | 255 X 543              |
| Zoning:         | Ag-gen                 |
| Taxes:          | 745.02                 |
| Tax Year:       | 2024                   |
| Waterfront:     | No                     |
| Short Sale:     | No                     |
| HOA:            | No                     |
| Exterior        | Juniper/pinon          |

#### Other

| Horses:          | Yes |
|------------------|-----|
| Maintained road: | Yes |