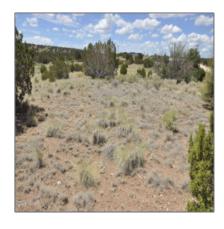

# 374 County Rd 5064, Concho, Arizona 85924

- 374 County Rd 5064, Concho, Arizona 85924

### Property details

Features: N/A -

Other:

| Timestamp:      | 09.20.2024<br>14:17:45 |
|-----------------|------------------------|
| Status:         | Active                 |
| Area:           | Concho                 |
| Lot Dimensions: | 255 X 543              |
| Zoning:         | Ag-gen                 |
| Taxes:          | 745.02                 |
| Tax Year:       | 2024                   |
| Waterfront:     | No                     |
| Short Sale:     | No                     |
| HOA:            | No                     |
| Exterior        | Juniper/pinon          |