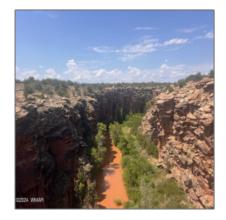

5193 Windmill Lane, Snowflake, Arizona 85937 - 5193 Windmill Lane, Snowflake, Arizona 85937

## Property details

| Timestamp:                            | 08.29.2024<br>17:46:08                                    |  |
|---------------------------------------|-----------------------------------------------------------|--|
| Status:                               | Active                                                    |  |
| Area:                                 | Snowflake                                                 |  |
| Lot Dimensions:                       | 606355.00                                                 |  |
| Zoning:                               | Ru-20                                                     |  |
| Tax Year:                             | 2023                                                      |  |
| Waterfront:                           | Yes                                                       |  |
| Short Sale:                           | No                                                        |  |
| HOA:                                  | No                                                        |  |
| Exterior<br>Features: N/A -<br>Other: | Heavily<br>Treed,juniper/pinon<br>,meadow,mixed,scr<br>ub |  |