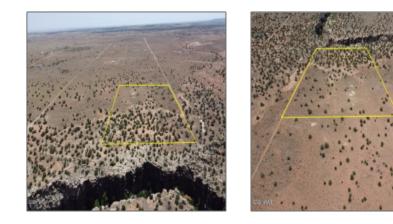

5193 Windmill Lane, Snowflake, Arizona 85937 - 5193 Windmill Lane, Snowflake, Arizona 85937

## Property details

| Timestamp:                            | 08.29.2024<br>17:46:08                                    |  |
|---------------------------------------|-----------------------------------------------------------|--|
| Status:                               | Active                                                    |  |
| Area:                                 | Snowflake                                                 |  |
| Lot Dimensions:                       | 606355.00                                                 |  |
| Zoning:                               | Ru-20                                                     |  |
| Tax Year:                             | 2023                                                      |  |
| Waterfront:                           | Yes                                                       |  |
| Short Sale:                           | No                                                        |  |
| HOA:                                  | No                                                        |  |
| Exterior<br>Features: N/A -<br>Other: | Heavily<br>Treed,juniper/pinon<br>,meadow,mixed,scr<br>ub |  |