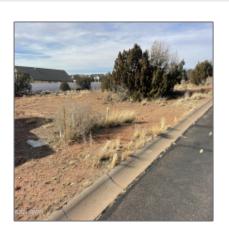

# Lot 164 Pioneer Trail, Snowflake, Arizona 85937

- 164 Pioneer Trail, Snowflake, Arizona 85937

### Property details

Short Sale:

HOA:

Exterior

Features: N/A -

| rioporty dotain |                    |  |
|-----------------|--------------------|--|
| Timestamp:      | 09.10.2024         |  |
|                 | 14:48:16           |  |
| Status:         | Active             |  |
| Area:           | Snowflake          |  |
| Direction:      | S                  |  |
| Lot Dimensions: | 110.41x213.77x197. |  |
|                 | 92                 |  |
| Zoning:         | <b>Gu County</b>   |  |
| Tax Year:       | 2019               |  |
| Waterfront:     | No                 |  |