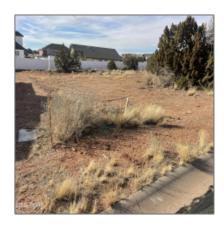

# Lot 164 Pioneer Trail, Snowflake, Arizona 85937

- 164 Pioneer Trail, Snowflake, Arizona 85937

### Property details

Short Sale:

HOA:

Exterior

Features: N/A -

| rioporty dotain |                    |  |
|-----------------|--------------------|--|
| Timestamp:      | 09.10.2024         |  |
|                 | 14:48:16           |  |
| Status:         | Active             |  |
| Area:           | Snowflake          |  |
| Direction:      | S                  |  |
| Lot Dimensions: | 110.41x213.77x197. |  |
|                 | 92                 |  |
| Zoning:         | <b>Gu County</b>   |  |
| Tax Year:       | 2019               |  |
| Waterfront:     | No                 |  |

### Neighborhood / Community

| Neighborhood /<br>Subdivision: | Frontier Estates |
|--------------------------------|------------------|
| School District:               | Snowflake        |
| Country:                       | US               |
| State:                         | AZ               |
| City:                          | Snowflake        |
| Zipcode:                       | 85937            |
|                                |                  |