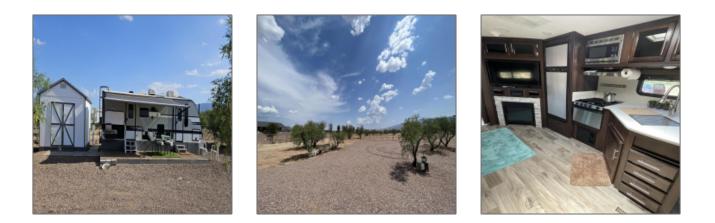

| Short Sale:                           | No                           |  |
|---------------------------------------|------------------------------|--|
| HOA:                                  | No                           |  |
| List Type:                            | <b>Exclusive Ars</b>         |  |
| Exterior<br>Features: N/A -<br>Other: | Extra Water<br>Storage       |  |
| Exterior<br>Features:                 | Storage/utility Shed         |  |
| Property<br>Features:                 | Corners<br>Marked,wire Fence |  |