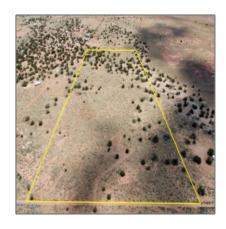

# 5137 Pima Road, Snowflake, Arizona 85937

- 5137 Pima Road, Snowflake, Arizona 85937

### Property details

| Timestamp:                            | 10.26.2024<br>12:14:39               |
|---------------------------------------|--------------------------------------|
| Status:                               | Active                               |
| Area:                                 | Snowflake                            |
| Lot Dimensions:                       | 875992.00                            |
| Zoning:                               | Ru-20                                |
| Tax Year:                             | 2023                                 |
| Waterfront:                           | No                                   |
| Short Sale:                           | No                                   |
| НОА:                                  | No                                   |
| Exterior<br>Features: N/A -<br>Other: | Juniper/pinon,mead<br>ow,mixed,scrub |

### Neighborhood / Community

| Neighborhood /<br>Subdivision: | Snowflake<br>Unsubdivided |
|--------------------------------|---------------------------|
| School District:               | Snowflake                 |
| Country:                       | US                        |
| State:                         | AZ                        |
| City:                          | Snowflake                 |
| Zipcode:                       | 85937                     |
|                                |                           |