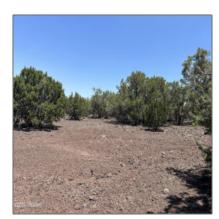

# Lot 75 Dolly (8141) Drive, Vernon, Arizona 85940

- Lot 75 Dolly (8141) Drive, Vernon, Arizona 85940

| Features: N/A -<br>Other: | Treed,juniper/pinon |  |
|---------------------------|---------------------|--|
| Trees on property:        | Yes                 |  |
| Power available:          | Yes                 |  |
| Water available:          | Yes                 |  |
| County:                   | Apache              |  |