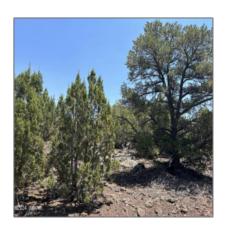

# Lot 75 Dolly (8141) Drive, Vernon, Arizona 85940

- Lot 75 Dolly (8141) Drive, Vernon, Arizona 85940

| Features: N/A -<br>Other: | Treed,juniper/pinon |  |
|---------------------------|---------------------|--|
| Trees on property:        | Yes                 |  |
| Power available:          | Yes                 |  |
| Water available:          | Yes                 |  |
| County:                   | Apache              |  |