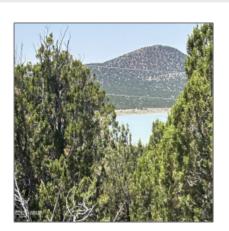

# Lot 75 Dolly (8141) Drive, Vernon, Arizona 85940

- Lot 75 Dolly (8141) Drive, Vernon, Arizona 85940

| Features: N/A -<br>Other: | Treed,juniper/pinon |  |
|---------------------------|---------------------|--|
| Trees on property:        | Yes                 |  |
| Power available:          | Yes                 |  |
| Water available:          | Yes                 |  |
| County:                   | Apache              |  |