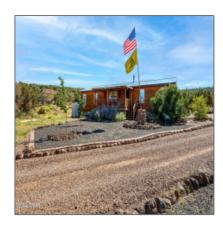

# 9390 Mead Lane, Snowflake, Arizona 85937

2,624 Sqft - 9390 Mead Lane, Snowflake, Arizona 85937

Exterior Deck,gutters/down
Features: Spouts,in The
Trees,landscaped,st
reet Paved,tall
Pines On Lot

Garage/Carport: Yes

CoListingOffice West USA Realty - Name: Snowflake

County: Navajo

Trees on Yes

Property:

#### Construction details

Construction: Manufactured

N/A - Other:

Floor Type: Vinyl

Roof: **Metal,shingle** 

Style: **Log Sided,single** 

Level