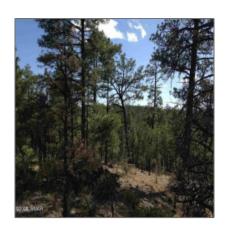

| Exterior<br>Features: N/A -<br>Other: | Heavily<br>Treed,mixed,tall<br>Pines |
|---------------------------------------|--------------------------------------|
| Trees on property:                    | Yes                                  |
| Power available:                      | Yes                                  |
| Water available:                      | Yes                                  |
| County:                               | Navajo                               |