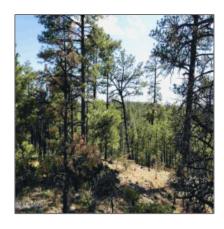

| Exterior<br>Features: N/A -<br>Other: | Heavily<br>Treed,mixed,tall<br>Pines |
|---------------------------------------|--------------------------------------|
| Trees on property:                    | Yes                                  |
| Power available:                      | Yes                                  |
| Water available:                      | Yes                                  |
| County:                               | Navajo                               |