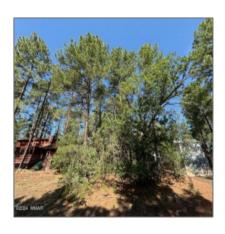

# 4318 Antelope Lane, Show Low, Arizona 85901

- 4318 Antelope Lane, Show Low, Arizona 85901

#### Property details

| Timestamp:      | 10.05.2024<br>14:55:49 |  |
|-----------------|------------------------|--|
|                 | 14:00:49               |  |
| Status:         | Active                 |  |
| Area:           | <b>Show Low</b>        |  |
| Direction:      | S                      |  |
| Zoning:         | Residential            |  |
| Taxes:          | 685.00                 |  |
| Tax Year:       | 2019                   |  |
| Waterfront:     | No                     |  |
| Short Sale:     | No                     |  |
| НОА:            | No                     |  |
| Exterior        | Heavily                |  |
| Features: N/A - | Treed,mixed,tall       |  |
| Other:          | Pines                  |  |

| Trees on property: | Yes    |
|--------------------|--------|
| Power available:   | Yes    |
| Water available:   | Yes    |
| County:            | Navajo |