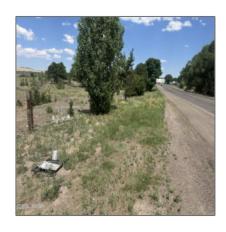

# TBD US HWY 60, Springerville, Arizona 85938

- TBD US HWY 60, Springerville, Arizona 85938

#### Property details

| Timestamp:                            | 09.02.2024<br>21:51:56 |
|---------------------------------------|------------------------|
| Status:                               | Active                 |
| Area:                                 | Springerville          |
| Lot Dimensions:                       | 156816.00              |
| Zoning:                               | <b>Gu County</b>       |
| Tax Year:                             | 2019                   |
| Waterfront:                           | No                     |
| Short Sale:                           | No                     |
| HOA:                                  | No                     |
| Exterior<br>Features: N/A -<br>Other: | Meadow                 |

Trees on yes property:

Power available: Yes

Water available: Yes

County: Apache

Other

| Horses:          | Yes |
|------------------|-----|
| Maintained road: | Yes |