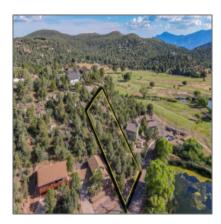

## Property details

View:

| Timestamp:             | 10.03.2024<br>13:42:21        |  |
|------------------------|-------------------------------|--|
| Property Sub-<br>Type: | Residential                   |  |
| Status:                | Active                        |  |
| Assessments:           | 0.00                          |  |
| Area:                  | <b>Payson Southwest</b>       |  |
| Direction:             | W                             |  |
| Lot Dimensions:        | 92.84x164.86x92.87<br>x163.27 |  |
| Zoning:                | Residential                   |  |
| Tax Year:              | 2023                          |  |
| Waterfront:            | Yes                           |  |
|                        |                               |  |

## Neighborhood / Community

| Neighborhood /<br>Subdivision: | Country Club<br>Estates 1-3 |  |
|--------------------------------|-----------------------------|--|
| Country:                       | US                          |  |
| State:                         | AZ                          |  |
| City:                          | Payson                      |  |
| Zipcode:                       | 85541                       |  |

**Views Of Pond** 

Property **Partially Fenced** Features:

Other

Horses: No Listing provided by

Office name: **My Home Group** 

**Nicholas Bosley** Listing agent name:

MLS #: 90670