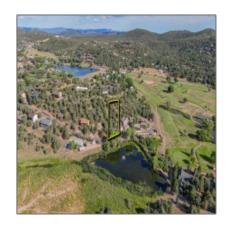

## Property details

View:

| Timestamp:             | 10.03.2024<br>13:42:21        |  |
|------------------------|-------------------------------|--|
| Property Sub-<br>Type: | Residential                   |  |
| Status:                | Active                        |  |
| Assessments:           | 0.00                          |  |
| Area:                  | <b>Payson Southwest</b>       |  |
| Direction:             | W                             |  |
| Lot Dimensions:        | 92.84x164.86x92.87<br>x163.27 |  |
| Zoning:                | Residential                   |  |
| Tax Year:              | 2023                          |  |
| Waterfront:            | Yes                           |  |
|                        |                               |  |

## Neighborhood / Community

| Neighborhood /<br>Subdivision: | Country Club<br>Estates 1-3 |  |
|--------------------------------|-----------------------------|--|
| Country:                       | US                          |  |
| State:                         | AZ                          |  |
| City:                          | Payson                      |  |
| Zipcode:                       | 85541                       |  |

**Views Of Pond** 

Property **Partially Fenced** Features:

Other

Horses: No Listing provided by

Office name: **My Home Group** 

**Nicholas Bosley** Listing agent name:

MLS #: 90670