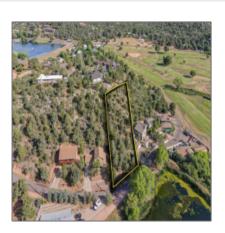

## Property details

View:

| Timestamp:             | 10.03.2024<br>13:42:21        |  |
|------------------------|-------------------------------|--|
| Property Sub-<br>Type: | Residential                   |  |
| Status:                | Active                        |  |
| Assessments:           | 0.00                          |  |
| Area:                  | <b>Payson Southwest</b>       |  |
| Direction:             | W                             |  |
| Lot Dimensions:        | 92.84x164.86x92.87<br>x163.27 |  |
| Zoning:                | Residential                   |  |
| Tax Year:              | 2023                          |  |
| Waterfront:            | Yes                           |  |
|                        |                               |  |

## Neighborhood / Community

| Neighborhood /<br>Subdivision: | Country Club<br>Estates 1-3 |  |
|--------------------------------|-----------------------------|--|
| Country:                       | US                          |  |
| State:                         | AZ                          |  |
| City:                          | Payson                      |  |
| Zipcode:                       | 85541                       |  |

**Views Of Pond** 

Property **Partially Fenced** Features:

Other

Horses: No Listing provided by

Office name: **My Home Group** 

**Nicholas Bosley** Listing agent name:

MLS #: 90670