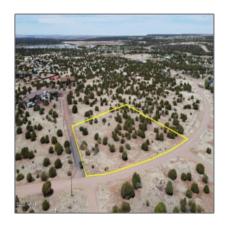

## 8542 Airport Drive, White Mountain Lake, Arizona 85912

- 8542 Airport Drive, White Mountain Lake, Arizona 85912

## Property details

| Timestamp:      | 07.19.2025     |  |
|-----------------|----------------|--|
|                 | 11:57:22       |  |
| Status:         | Active         |  |
| Area:           | White Mountain |  |
|                 | Lakes          |  |
| Lot Dimensions: | 65776.00       |  |
| Zoning:         | R1-10          |  |
| Taxes:          | 3848.58        |  |
| Tax Year:       | 2023           |  |
| Waterfront:     | No             |  |
| Short Sale:     | No             |  |
| HOA:            | No             |  |

## Neighborhood / Community

| Neighborhood /<br>Subdivision: | White Mountain<br>Lakes |  |
|--------------------------------|-------------------------|--|
| School District:               | <b>Show Low</b>         |  |
| Country:                       | US                      |  |
| State:                         | AZ                      |  |
| City:                          | White Mountain<br>Lake  |  |
| Zipcode:                       | 85912                   |  |

Exterior **Heavily**Features: N/A - **Treed,juniper/pinon**Other: **,meadow,mixed,scr** 

Yes

Trees on property:

Power available: Yes

Water available: Yes

County: Navajo

Other

road: