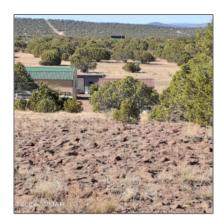

## Property details

Trees on

| Timestamp:      | 09.02.2024         |  |
|-----------------|--------------------|--|
|                 | 21:51:22           |  |
| Status:         | Active             |  |
| Area:           | Concho             |  |
| Zoning:         | General            |  |
| Tax Year:       | 2023               |  |
| Waterfront:     | No                 |  |
| Short Sale:     | No                 |  |
| НОА:            | No                 |  |
| Exterior        | Juniper/pinon,mead |  |
| Features: N/A - | ow,mixed,scrub     |  |
| Other:          |                    |  |

## Neighborhood / Community

| <b>Show Low Pines</b> |
|-----------------------|
| <b>Show Low</b>       |
| US                    |
| AZ                    |
| Concho                |
| 85924                 |
|                       |