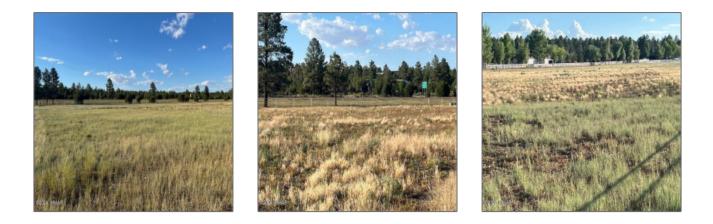

# 2310 Quarter Horse Trail, Overgaard, Arizona 85933

- 2310 Quarter Horse Trail, Overgaard, Arizona 85933

| Exterior<br>Features: N/A -<br>Other: | Meadow |
|---------------------------------------|--------|
| Trees on<br>property:                 | No     |
| Power available:                      | Yes    |
| Water available:                      | Yes    |
| County:                               | Navajo |