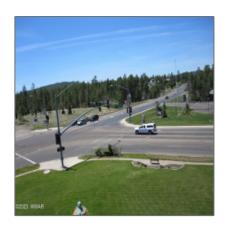

# US60 S of US60 & SR260, Show Low, Arizona 85902

- US60 S of US60 & SR260, Show Low, Arizona  $85902\,$ 

## Property details

Features: N/A -

| Timestamp:      | 09.02.2024<br>21:50:14 |  |
|-----------------|------------------------|--|
| Status:         | Active                 |  |
| Area:           | Show Low               |  |
| Direction:      | S                      |  |
| Lot Dimensions: | 103237.00              |  |
| Zoning:         | <b>Gu County</b>       |  |
| Tax Year:       | 2019                   |  |
| Waterfront:     | No                     |  |
| Short Sale:     | No                     |  |
| HOA:            | No                     |  |
| Exterior        | Heavily                |  |