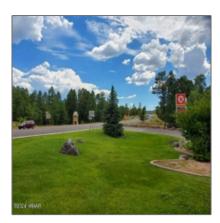

# US60 S of US60 & SR260, Show Low, Arizona 85902

- US60 S of US60 & SR260, Show Low, Arizona  $85902\,$ 

## Property details

Features: N/A -

| Timestamp:      | 09.02.2024<br>21:50:14 |  |
|-----------------|------------------------|--|
| Status:         | Active                 |  |
| Area:           | Show Low               |  |
| Direction:      | S                      |  |
| Lot Dimensions: | 103237.00              |  |
| Zoning:         | <b>Gu County</b>       |  |
| Tax Year:       | 2019                   |  |
| Waterfront:     | No                     |  |
| Short Sale:     | No                     |  |
| HOA:            | No                     |  |
| Exterior        | Heavily                |  |