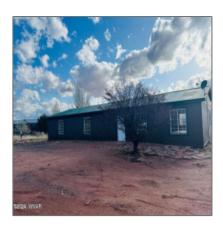

# 5220 Sour Dough Road, Snowflake, Arizona 85937

2,474 Sqft - 5220 Sour Dough Road, Snowflake, Arizona 85937

#### Construction details

Construction: **Wood Frame** N/A - Other:

Floor Type: Carpet, vinyl

Roof: Metal,pitched

Style: Single Level