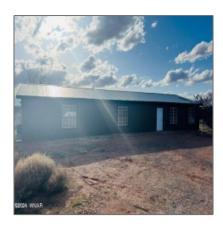

# 5220 Sour Dough Road, Snowflake, Arizona 85937

2,474 Sqft - 5220 Sour Dough Road, Snowflake, Arizona 85937

#### Construction details

Construction: **Wood Frame** N/A - Other:

Floor Type: Carpet, vinyl

Roof: Metal,pitched

Style: Single Level