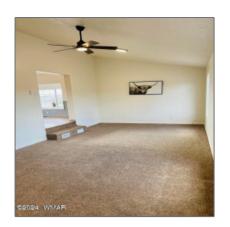

#### Interior details

√ Ki

Kitchen:

Built-in Dishwasher, Electric Range, Microwave

Interior Features:

Furnished/see Rmrks,master Main Floor,no Interior Steps,smoke Detector,split Floor Plan

Heating System:

Electric

#### Construction details

Construction: **Wood Frame** N/A - Other:

Floor Type: Carpet, vinyl

Roof: Metal,pitched

Style: Single Level