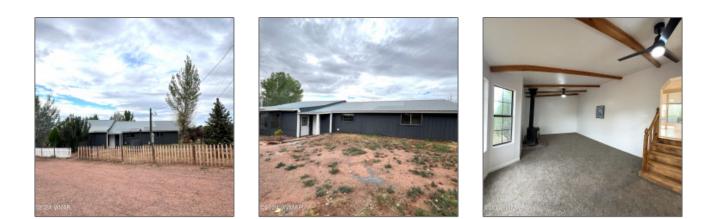

# 5214 Sour Dough Road, Snowflake, Arizona 85937

1,801 Sqft - 5214 Sour Dough Road, Snowflake, Arizona 85937

| Exterior<br>Features:      | Deck,in The<br>Trees,other<br>Building                  |  |
|----------------------------|---------------------------------------------------------|--|
| Garage/Carport:            | Yes                                                     |  |
| County:                    | Navajo                                                  |  |
| Trees on<br>Property:      | Yes                                                     |  |
| Property<br>Adjoins:       | Private                                                 |  |
| Directions To<br>Property: | Snowflake Concho<br>Rd continue as E<br>Concho Hwy turn |  |