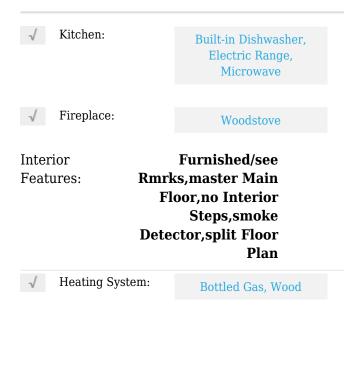

# 5214 Sour Dough Road, Snowflake, Arizona 85937

1,801 Sqft - 5214 Sour Dough Road, Snowflake, Arizona 85937





#### Interior details



#### Property details

| 04 02 2025 |                                                                    |
|------------|--------------------------------------------------------------------|
|            |                                                                    |
| 10:03:39   |                                                                    |
| Site Built |                                                                    |
|            |                                                                    |
| Active     |                                                                    |
|            |                                                                    |
| 0.00       |                                                                    |
| Snowflake  |