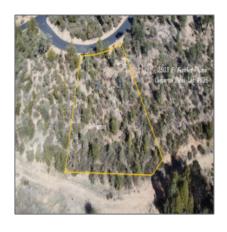

## 2503 FEATHER PLUME Court, Payson, Arizona 85541

- 2503 FEATHER PLUME Court, Payson, Arizona 85541

## Neighborhood / Community

| Neighborhood /<br>Subdivision: | Chaparral Pines |
|--------------------------------|-----------------|
| Country:                       | US              |
| State:                         | AZ              |
| City:                          | Payson          |
| Zipcode:                       | 85541           |