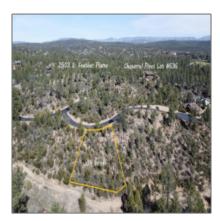

## 2503 FEATHER PLUME Court, Payson, Arizona 85541

- 2503 FEATHER PLUME Court, Payson, Arizona 85541

## Neighborhood / Community

| Neighborhood /<br>Subdivision: | Chaparral Pines |
|--------------------------------|-----------------|
| Country:                       | US              |
| State:                         | AZ              |
| City:                          | Payson          |
| Zipcode:                       | 85541           |