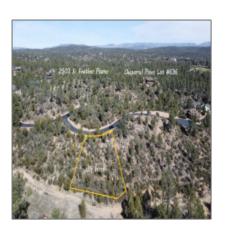

## 2503 FEATHER PLUME Court, Payson, Arizona 85541

- 2503 FEATHER PLUME Court, Payson, Arizona 85541

## Neighborhood / Community

| Neighborhood /<br>Subdivision: | Chaparral Pines |
|--------------------------------|-----------------|
| Country:                       | US              |
| State:                         | AZ              |
| City:                          | Payson          |
| Zipcode:                       | 85541           |