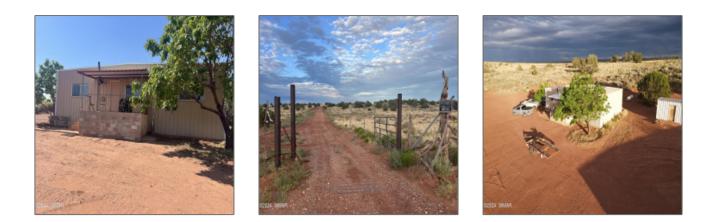

# 5457 White Antelope Road, Snowflake, Arizona 85937

1,337 Sqft - 5457 White Antelope Road, Snowflake, Arizona 85937

| Exterior<br>Features:      | Patio                                                    |  |
|----------------------------|----------------------------------------------------------|--|
| Garage/Carport:            | Yes                                                      |  |
| County:                    | Navajo                                                   |  |
| Trees on<br>Property:      | Yes                                                      |  |
| Property<br>Adjoins:       | Private                                                  |  |
| Directions To<br>Property: | From the Light in<br>Snowflake take<br>Concho Highway 6. |  |

### Other

| Horses:  | Yes                          |
|----------|------------------------------|
| √ Fence: | Wire Fence                   |
| Laundry: | Dryer,washer,utility<br>Room |