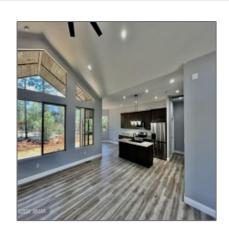

#### Interior details

✓ Kitchen:

Built-in Dishwasher,
Disposal, Microwave,
Pantry, Refrigerator,
Freezer, Gas Range

√ Fireplace: Fireplace

 $\sqrt{}$  Parking: 2

Interior Furnished
Features:

✓ Heating System: Natural Gas

#### Construction details

Construction: Yes
N/A - Other:

Floor Type: Carpet,plank

Roof: Metal

Style: Single Level,double Wide,add On