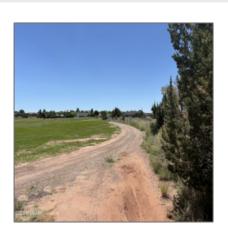

### Property details

Other:

| Timestamp:                  | 09.02.2024<br>21:51:52 |
|-----------------------------|------------------------|
| Status:                     | Active                 |
| Area:                       | Snowflake              |
| Lot Dimensions:             | 90x151                 |
| Zoning:                     | <b>Gu County</b>       |
| Taxes:                      | 685.00                 |
| Tax Year:                   | 2019                   |
| Waterfront:                 | No                     |
| Short Sale:                 | No                     |
| HOA:                        | No                     |
| Exterior<br>Features: N/A - | Mixed                  |

## Neighborhood / Community

| Neighborhood /<br>Subdivision: | <b>Snowflake Townsite</b> |
|--------------------------------|---------------------------|
| School District:               | Snowflake                 |
| Country:                       | US                        |
| State:                         | AZ                        |
| City:                          | Snowflake                 |
| Zipcode:                       | 85937                     |

| Trees on property: | Yes    |
|--------------------|--------|
| Power available:   | Yes    |
| Water available:   | Yes    |
| County:            | Navajo |

#### Other

| Horses:          | Yes |
|------------------|-----|
| Maintained road: | Yes |