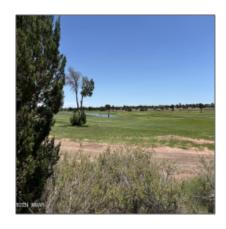

### Property details

Other:

| Timestamp:                  | 09.02.2024<br>21:51:52 |
|-----------------------------|------------------------|
| Status:                     | Active                 |
| Area:                       | Snowflake              |
| Lot Dimensions:             | 90x151                 |
| Zoning:                     | <b>Gu County</b>       |
| Taxes:                      | 685.00                 |
| Tax Year:                   | 2019                   |
| Waterfront:                 | No                     |
| Short Sale:                 | No                     |
| HOA:                        | No                     |
| Exterior<br>Features: N/A - | Mixed                  |

## Neighborhood / Community

| Neighborhood /<br>Subdivision: | <b>Snowflake Townsite</b> |
|--------------------------------|---------------------------|
| School District:               | Snowflake                 |
| Country:                       | US                        |
| State:                         | AZ                        |
| City:                          | Snowflake                 |
| Zipcode:                       | 85937                     |

| Trees on property: | Yes    |
|--------------------|--------|
| Power available:   | Yes    |
| Water available:   | Yes    |
| County:            | Navajo |

#### Other

| Horses:          | Yes |
|------------------|-----|
| Maintained road: | Yes |