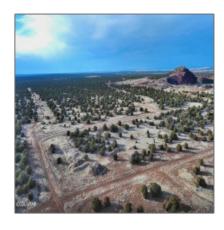

# TBD Bourdon Ranch Road Parcel B, Show Low, Arizona 85901

- TBD Bourdon Ranch Road Parcel B, Show Low, Arizona 85901

#### Property details

| Timestamp:      | 09.02.2024          |  |
|-----------------|---------------------|--|
|                 | 21:51:52            |  |
| Status:         | Active              |  |
| Area:           | <b>Show Low</b>     |  |
| Lot Dimensions: | 8058600.00          |  |
| Zoning:         | <b>Gu County</b>    |  |
| Tax Year:       | 2019                |  |
| Waterfront:     | No                  |  |
| Short Sale:     | No                  |  |
| HOA:            | No                  |  |
| Exterior        | Heavily             |  |
| Features: N/A - | Treed,juniper/pinon |  |

### Neighborhood / Community

| Neighborhood /<br>Subdivision: | Show Low<br>Unsubdivided |  |
|--------------------------------|--------------------------|--|
| School District:               | <b>Show Low</b>          |  |
| Country:                       | US                       |  |
| State:                         | AZ                       |  |
| City:                          | <b>Show Low</b>          |  |
| Zipcode:                       | 85901                    |  |