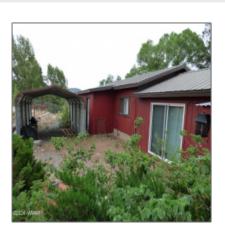

# 240 CR2311, Alpine, Arizona 85920

1,235 Sqft - 240 CR2311, Alpine, Arizona 85920

#### Construction details

Construction: Manufactured,wood
N/A - Other: Frame

Floor Type: Carpet,laminate,tile

Roof: Metal

Style: Cabin,mobile
W/add-on