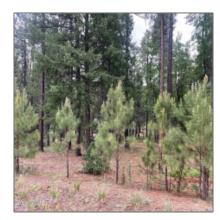

### Property details

| Timestamp:      | 09.02.2024         |  |
|-----------------|--------------------|--|
|                 | 21:51:51           |  |
| Status:         | Active             |  |
| Area:           | Alpine             |  |
| Zoning:         | Residential        |  |
| Tax Year:       | 2024               |  |
| Waterfront:     | No                 |  |
| Short Sale:     | No                 |  |
| HOA:            | Yes                |  |
| HOA Fees:       | 100.00             |  |
| Exterior        | Heavily Treed,tall |  |
| Features: N/A - | Pines              |  |
| Other:          |                    |  |

## Neighborhood / Community

| Neighborhood /<br>Subdivision: | Alpine Forest<br>Estates |
|--------------------------------|--------------------------|
| School District:               | Alpine                   |
| Country:                       | US                       |
| State:                         | AZ                       |
| City:                          | Alpine                   |
| Zipcode:                       | 85920                    |