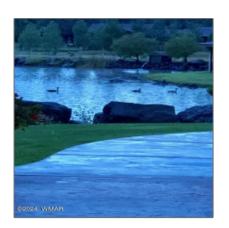

## Property details

| Timestamp:      | 07.19.2025<br>10:42:21  |  |
|-----------------|-------------------------|--|
| Status:         | Active                  |  |
| Area:           | Pinetop Country<br>Club |  |
| Lot Dimensions: | 46174.00                |  |
| Zoning:         | Residential             |  |
| Taxes:          | 1477.76                 |  |
| Tax Year:       | 2023                    |  |
| Waterfront:     | Yes                     |  |
| Short Sale:     | No                      |  |
| HOA:            | Yes                     |  |
| HOA Fees:       | 400.00                  |  |