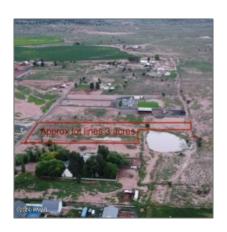

# 7535 Sherwood Drive, Snowflake, Arizona 85937

- 7535 Sherwood Road, Snowflake, Arizona 85937







# Property details

| Timestamp:      | 09.02.2024         |  |
|-----------------|--------------------|--|
|                 | 21:51:50           |  |
| Status:         | Active             |  |
| Area:           | Snowflake          |  |
| Direction:      | E                  |  |
| Zoning:         | <b>Gu County</b>   |  |
| Tax Year:       | 2019               |  |
| Waterfront:     | No                 |  |
| Short Sale:     | No                 |  |
| HOA:            | No                 |  |
| Exterior        | Juniper/pinon,mixe |  |
| Features: N/A - | d,scrub            |  |
| Other:          |                    |  |

# Neighborhood / Community

| Neighborhood /<br>Subdivision: | Other Areas |
|--------------------------------|-------------|
| School District:               |