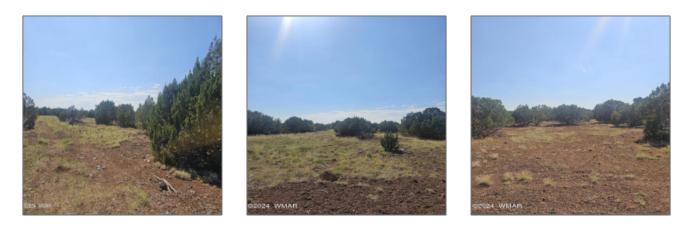

1638 Trinity Place, Show Low, Arizona 85901

- 1638 Trinity Place, Show Low, Arizona 85901

## Property details

| Timestamp:                            | 09.02.2024<br>21:51:49                   |  |
|---------------------------------------|------------------------------------------|--|
| Status:                               | Active                                   |  |
| Area:                                 | White Mountain<br>Lakes                  |  |
| Lot Dimensions:                       | 405108.00                                |  |
| Zoning:                               | Gu County                                |  |
| Tax Year:                             | 2023                                     |  |
| Waterfront:                           | No                                       |  |
| Short Sale:                           | No                                       |  |
| HOA:                                  | No                                       |  |
| Exterior<br>Features: N/A -<br>Other: | Heavily<br>Treed,juniper/pinon<br>,mixed |  |

## Neighborhood / Community

| Show Low<br>Unsubdivided |  |  |
|--------------------------|--|--|
| Snowflake                |  |  |
| US                       |  |  |
| AZ                       |  |  |
| Show Low                 |  |  |
| 85901                    |  |  |
|                          |  |  |