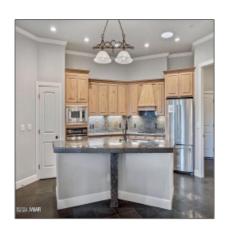

## Interior details

√ Kitchen:

Built-in Dishwasher, Disposal, Microwave, Pantry, Refrigerator, Gas Range

√

Fireplace:

Fireplace

-√

Parking: