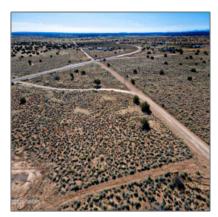

## Property details

HOA:

| Timestamp:      | 09.02.2024         |  |
|-----------------|--------------------|--|
|                 | 21:51:47           |  |
| Status:         | Active             |  |
| Area:           | Snowflake          |  |
| Lot Dimensions: | 95.01x109.83x60.08 |  |
|                 | x88.16             |  |
| Zoning:         | <b>Gu County</b>   |  |
| Taxes:          | 650.00             |  |
| Tax Year:       | 2023               |  |
| Waterfront:     | No                 |  |
| Short Sale:     | No                 |  |
|                 |                    |  |

## Neighborhood / Community

| Neighborhood /<br>Subdivision: | Snowflake Heights |
|--------------------------------|-------------------|
| School District:               | Snowflake         |
| Country:                       | US                |
| State:                         | AZ                |
| City:                          | Snowflake         |
| Zipcode:                       | 85937             |

Exterior

Features: N/A -

Other:

Mixed

Trees on property: No

Power available:

Yes

Water available: