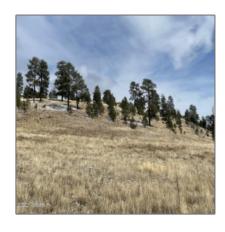

# LOT 19 COUNTY RD. 2331, Alpine, Arizona 85920

- LOT 19 COUNTY RD. 2331, Alpine, Arizona 85920

### Property details

| Timestamp:                  | 09.02.2024<br>21:51:47 |  |
|-----------------------------|------------------------|--|
| Status:                     | Active                 |  |
| Area:                       | Alpine                 |  |
| Lot Dimensions:             | 76666.00               |  |
| Zoning:                     | Residential            |  |
| Tax Year:                   | 2024                   |  |
| Waterfront:                 | No                     |  |
| Short Sale:                 | No                     |  |
| HOA:                        | No                     |  |
| Exterior<br>Features: N/A - | Meadow,tall Pines      |  |

Other:

Trees on Yes property:

Power available: Yes

Water available: Yes

County: Apache

Other

| Horses:          | Yes |
|------------------|-----|
| Maintained road: | Yes |