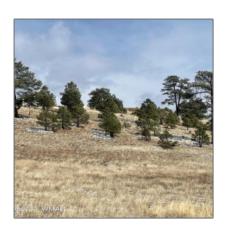

# LOT 19 COUNTY RD. 2331, Alpine, Arizona 85920

- LOT 19 COUNTY RD. 2331, Alpine, Arizona 85920

### Property details

| Timestamp:                  | 09.02.2024<br>21:51:47 |  |
|-----------------------------|------------------------|--|
| Status:                     | Active                 |  |
| Area:                       | Alpine                 |  |
| Lot Dimensions:             | 76666.00               |  |
| Zoning:                     | Residential            |  |
| Tax Year:                   | 2024                   |  |
| Waterfront:                 | No                     |  |
| Short Sale:                 | No                     |  |
| HOA:                        | No                     |  |
| Exterior<br>Features: N/A - | Meadow,tall Pines      |  |

Other:

Trees on Yes property:

Power available: Yes

Water available: Yes

County: Apache

Other

| Horses:          | Yes |
|------------------|-----|
| Maintained road: | Yes |