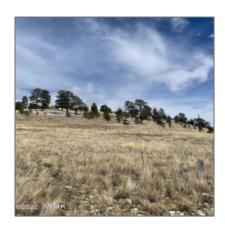

# LOT 19 COUNTY RD. 2331, Alpine, Arizona 85920

- LOT 19 COUNTY RD. 2331, Alpine, Arizona 85920

### Property details

| Timestamp:                  | 09.02.2024<br>21:51:47 |  |
|-----------------------------|------------------------|--|
| Status:                     | Active                 |  |
| Area:                       | Alpine                 |  |
| Lot Dimensions:             | 76666.00               |  |
| Zoning:                     | Residential            |  |
| Tax Year:                   | 2024                   |  |
| Waterfront:                 | No                     |  |
| Short Sale:                 | No                     |  |
| HOA:                        | No                     |  |
| Exterior<br>Features: N/A - | Meadow,tall Pines      |  |

Other:

Trees on Yes property:

Power available: Yes

Water available: Yes

County: Apache

Other

| Horses:          | Yes |
|------------------|-----|
| Maintained road: | Yes |