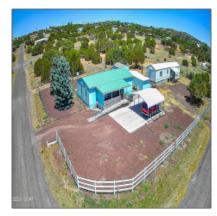

# 61 Evergreen Lane, Concho Valley, Arizona 85924

1,344 Sqft - 61 Evergreen Lane, Concho Valley, Arizona 85924

#### Construction details

Construction: Manufactured
N/A - Other:

Floor Type: Carpet,laminate

Roof: Metal

Style: Single Level