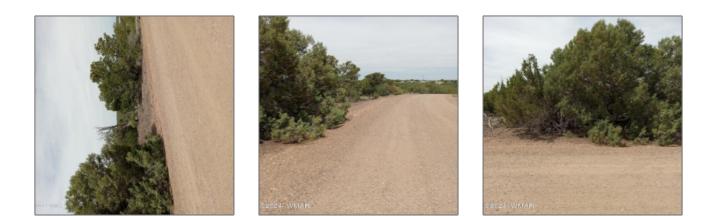

## Property details

| Timestamp:                            | 09.02.2024<br>21:51:47         |  |
|---------------------------------------|--------------------------------|--|
| Status:                               | Active                         |  |
| Area:                                 | White Mountain<br>Lakes        |  |
| Lot Dimensions:                       | 435164.00                      |  |
| Zoning:                               | Gu County                      |  |
| Tax Year:                             | 2023                           |  |
| Waterfront:                           | No                             |  |
| Short Sale:                           | No                             |  |
| HOA:                                  | No                             |  |
| Exterior<br>Features: N/A -<br>Other: | Heavily<br>Treed,juniper/pinon |  |

| Trees on<br>property: | Yes    |                        |                  |  |
|-----------------------|--------|------------------------|------------------|--|
| Power available:      | Yes    |                        |                  |  |
| Water available:      | Yes    |                        |                  |  |
| County:               | Navajo |                        |                  |  |
| Other                 |        | Listing provide        | ed by            |  |
| Horses:               | No     | Office name:           | White Mountain   |  |
| Maintained            | Yes    | Realty - Vernon        |                  |  |
| road:                 |        | Listing agent<br>name: | Kenneth D Crewse |  |
|                       |        |                        |                  |  |