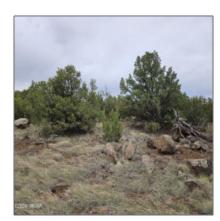

### Property details

| Timestamp:                            | 09.02.2024<br>21:51:47  |  |
|---------------------------------------|-------------------------|--|
| Status:                               | Active                  |  |
| Area:                                 | Concho                  |  |
| Zoning:                               | A                       |  |
| Tax Year:                             | 2023                    |  |
| Waterfront:                           | No                      |  |
| Short Sale:                           | No                      |  |
| НОА:                                  | No                      |  |
| Exterior<br>Features: N/A -<br>Other: | Juniper/pinon,mixe<br>d |  |
| Trees on property:                    | Yes                     |  |