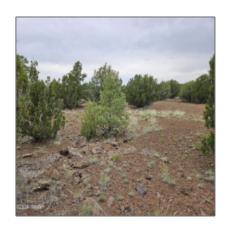

### Property details

| Timestamp:                            | 09.02.2024<br>21:51:47  |  |
|---------------------------------------|-------------------------|--|
| Status:                               | Active                  |  |
| Area:                                 | Concho                  |  |
| Zoning:                               | A                       |  |
| Tax Year:                             | 2023                    |  |
| Waterfront:                           | No                      |  |
| Short Sale:                           | No                      |  |
| НОА:                                  | No                      |  |
| Exterior<br>Features: N/A -<br>Other: | Juniper/pinon,mixe<br>d |  |
| Trees on property:                    | Yes                     |  |