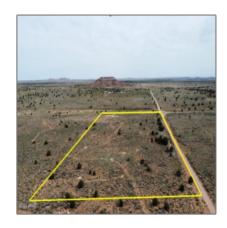

# TBD Ranch View Rd -Parcel D, Snowflake, Arizona 85937

- TBD Ranch View Rd - Parcel D, Snowflake, Arizona 85937

#### Property details

| Timestamp:      | 09.02.2024         |
|-----------------|--------------------|
|                 | 21:51:30           |
| Status:         | Active             |
| Area:           | Snowflake          |
| Lot Dimensions: | 110.51x250.37x181. |
|                 | 08x255.61          |
| Zoning:         | Municiple          |
| Tax Year:       | 2023               |
| Waterfront:     | No                 |
| Short Sale:     | No                 |
| НОА:            | No                 |
| Exterior        | Juniper/pinon,mead |

### Neighborhood / Community

| Neighborhood /<br>Subdivision: | Ridgeview Ranch |
|--------------------------------|-----------------|
| School District:               | Snowflake       |
| Country:                       | US              |
| State:                         | AZ              |
| City:                          | Snowflake       |
| Zipcode:                       | 85937           |