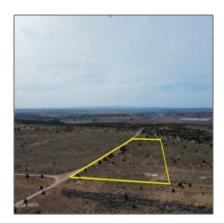

# TBD Ranch View Rd -Parcel D, Snowflake, Arizona 85937

- TBD Ranch View Rd - Parcel D, Snowflake, Arizona 85937

#### Property details

| Timestamp:      | 09.02.2024         |
|-----------------|--------------------|
|                 | 21:51:30           |
| Status:         | Active             |
| Area:           | Snowflake          |
| Lot Dimensions: | 110.51x250.37x181. |
|                 | 08x255.61          |
| Zoning:         | Municiple          |
| Tax Year:       | 2023               |
| Waterfront:     | No                 |
| Short Sale:     | No                 |
| НОА:            | No                 |
| Exterior        | Juniper/pinon,mead |

### Neighborhood / Community

| Neighborhood /<br>Subdivision: | Ridgeview Ranch |
|--------------------------------|-----------------|
| School District:               | Snowflake       |
| Country:                       | US              |
| State:                         | AZ              |
| City:                          | Snowflake       |
| Zipcode:                       | 85937           |