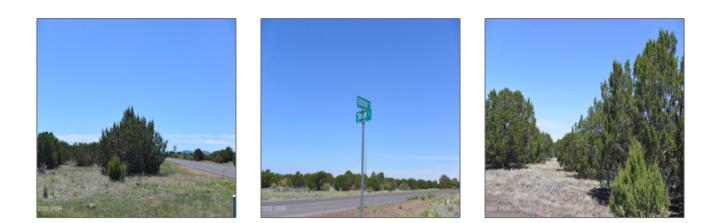

## Property details

| Timestamp:                  | 09.02.2024<br>21:51:47  |  |
|-----------------------------|-------------------------|--|
| Status:                     | Active                  |  |
| Area:                       | White Mountain<br>Lakes |  |
| Lot Dimensions:             | 1367784.00              |  |
| Zoning:                     | Ru-1                    |  |
| Tax Year:                   | 2023                    |  |
| Waterfront:                 | No                      |  |
| Short Sale:                 | No                      |  |
| HOA:                        | No                      |  |
| Exterior<br>Features: N/A - | Heavily<br>Treed,mixed  |  |

| Other:                                  |            |                                  |               |
|-----------------------------------------|------------|----------------------------------|---------------|
| Trees on<br>property:                   | Yes        |                                  |               |
| Power available:                        | Yes        |                                  |               |
| Water available:                        | No         |                                  |               |
| County:                                 | Navajo     |                                  |               |
|                                         |            |                                  |               |
| Other                                   |            | Listing provided                 | l by          |
|                                         | Yes        | Listing provided<br>Office name: | Sundance Real |
| Horses:                                 | Yes<br>Yes |                                  | -             |
| Other<br>Horses:<br>Maintained<br>road: |            |                                  | Sundance Real |