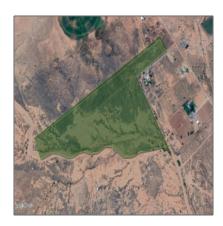

# 1150 Cooper Lane, Snowflake, Arizona 85937

- 1150 Cooper Lane, Snowflake, Arizona 85937

## Property details

| Timestamp:                            | 09.02.2024          |  |
|---------------------------------------|---------------------|--|
|                                       | 21:51:46            |  |
| Status:                               | Active              |  |
| Area:                                 | Snowflake           |  |
| Direction:                            | E                   |  |
| Zoning:                               | Municipal           |  |
| Tax Year:                             | 2023                |  |
| Waterfront:                           | No                  |  |
| Short Sale:                           | No                  |  |
| НОА:                                  | No                  |  |
| Exterior<br>Features: N/A -<br>Other: | Juniper/pinon,scrub |  |

## Neighborhood / Community

| Neighborhood /<br>Subdivision: | Snowflake<br>Unsubdivided |  |
|--------------------------------|---------------------------|--|
| School District:               | Snowflake                 |  |
| Country:                       | US                        |  |
| State:                         | AZ                        |  |
| City:                          | Snowflake                 |  |
| Zipcode:                       | 85937                     |  |
| Zipooto.                       | 30007                     |  |