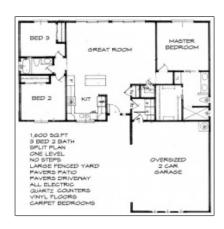

# 707 CHERRY Street, Payson, Arizona 85541

1,600 Sqft - 707 CHERRY Street, Payson, Arizona 85541

#### Interior details

√ Kitchen:

Electric Range, Microwave, Pantry, Dishwasher, Breakfast Bar, Garbage Disposal, Kitchen Island

-/

Parking:

2

Yes

Interior Features: N/A -

#### Property details

| Timestamp:             | 08.27.2024              |  |
|------------------------|-------------------------|--|
|                        | 21:57:01                |  |
| Property Sub-<br>Type: | Site Built              |  |
| Status:                | Active                  |  |
| Assessments:           | 0.00                    |  |
| Area:                  | <b>Payson Southeast</b> |  |
| Direction:             | E                       |  |
| Lot Dimensions:        | 855518.00               |  |
| Zoning:                | R1-10-mh                |  |
| Tax Year:              | 2023                    |  |
| Waterfront:            | No                      |  |
| View:                  | No                      |  |
|                        |                         |  |