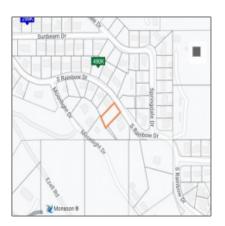

62 Rainbow Drive, Star Valley, Arizona 85541 - 62 Rainbow Drive, Star Valley, Arizona 85541

## Neighborhood / Community

| Neighborhood /<br>Subdivision: | Unsubdivided |
|--------------------------------|--------------|
| Country:                       | US           |
| State:                         | AZ           |
| City:                          | Star Valley  |
| Zipcode:                       | 85541        |