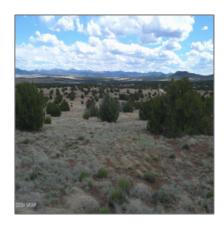

# 24 County Road 8009, Concho, Arizona 85924

- 24 County Road 8009, Concho, Arizona 85924

## Property details

Other:

| Timestamp:                  | 08.12.2025<br>12:18:14   |  |
|-----------------------------|--------------------------|--|
| Status:                     | Active                   |  |
| Area:                       | The Y                    |  |
| Lot Dimensions:             | 94961.00                 |  |
| Zoning:                     | Ag-gen                   |  |
| Taxes:                      | 216.14                   |  |
| Tax Year:                   | 2024                     |  |
| Waterfront:                 | No                       |  |
| Short Sale:                 | No                       |  |
| HOA:                        | No                       |  |
| Exterior<br>Features: N/A - | Juniper/pinon,mead<br>ow |  |

## Neighborhood / Community

| Neighborhood /<br>Subdivision: | SHOW LOW<br>PARADISE |
|--------------------------------|----------------------|
| School District:               | Concho               |
| Country:                       | US                   |
| State:                         | AZ                   |
| City:                          | Concho               |
| Zipcode:                       | 85924                |

| Trees on property: | Yes    |
|--------------------|--------|
| Power available:   | No     |
| Water available:   | No     |
| County:            | Apache |

#### Other

| Horses:          | Yes |
|------------------|-----|
| Maintained road: | Yes |