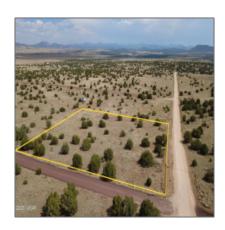

# 24 County Road 8009, Concho, Arizona 85924

- 24 County Road 8009, Concho, Arizona 85924

## Property details

Other:

| Timestamp:                  | 08.12.2025<br>12:18:14   |  |
|-----------------------------|--------------------------|--|
| Status:                     | Active                   |  |
| Area:                       | The Y                    |  |
| Lot Dimensions:             | 94961.00                 |  |
| Zoning:                     | Ag-gen                   |  |
| Taxes:                      | 216.14                   |  |
| Tax Year:                   | 2024                     |  |
| Waterfront:                 | No                       |  |
| Short Sale:                 | No                       |  |
| HOA:                        | No                       |  |
| Exterior<br>Features: N/A - | Juniper/pinon,mead<br>ow |  |

## Neighborhood / Community

| Neighborhood /<br>Subdivision: | SHOW LOW<br>PARADISE |
|--------------------------------|----------------------|
| School District:               | Concho               |
| Country:                       | US                   |
| State:                         | AZ                   |
| City:                          | Concho               |
| Zipcode:                       | 85924                |

| Trees on property: | Yes    |
|--------------------|--------|
| Power available:   | No     |
| Water available:   | No     |
| County:            | Apache |

#### Other

| Horses:          | Yes |
|------------------|-----|
| Maintained road: | Yes |