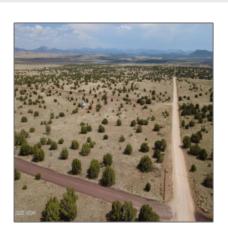

# 24 County Road 8009, Concho, Arizona 85924

- 24 County Road 8009, Concho, Arizona 85924

## Property details

Other:

| Timestamp:                  | 08.12.2025<br>12:18:14   |  |
|-----------------------------|--------------------------|--|
| Status:                     | Active                   |  |
| Area:                       | The Y                    |  |
| Lot Dimensions:             | 94961.00                 |  |
| Zoning:                     | Ag-gen                   |  |
| Taxes:                      | 216.14                   |  |
| Tax Year:                   | 2024                     |  |
| Waterfront:                 | No                       |  |
| Short Sale:                 | No                       |  |
| HOA:                        | No                       |  |
| Exterior<br>Features: N/A - | Juniper/pinon,mead<br>ow |  |

## Neighborhood / Community

| Neighborhood /<br>Subdivision: | SHOW LOW<br>PARADISE |
|--------------------------------|----------------------|
| School District:               | Concho               |
| Country:                       | US                   |
| State:                         | AZ                   |
| City:                          | Concho               |
| Zipcode:                       | 85924                |

| Trees on property: | Yes    |
|--------------------|--------|
| Power available:   | No     |
| Water available:   | No     |
| County:            | Apache |

#### Other

| Horses:          | Yes |
|------------------|-----|
| Maintained road: | Yes |