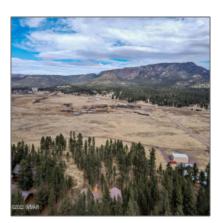

### Property details

Features: N/A -

| Timestamp:      | 09.07.2024<br>22:14:53    |  |
|-----------------|---------------------------|--|
| Status:         | Active With Contingencies |  |
| Area:           | Alpine                    |  |
| Lot Dimensions: | 833738.00                 |  |
| Zoning:         | Agric/general             |  |
| Tax Year:       | 2024                      |  |
| Waterfront:     | No                        |  |
| Short Sale:     | No                        |  |
| HOA:            | Yes                       |  |
| HOA Fees:       | 100.00                    |  |
| Exterior        | Meadow,tall Pines         |  |

#### Other:

| Trees on property: | Yes    |
|--------------------|--------|
| Power available:   | Yes    |
| Water available:   | Yes    |
| County:            | Apache |