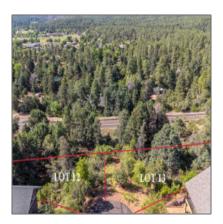

# LOT 12 Drumecho Circle, Pine, Arizona 85544

- LOT 12 Drumecho Circle, Pine, Arizona 85544

### 09.06.2024 Timestamp: 12:35:13 Property Sub-Residential Type: Status: Active 0.00 Assessments: Area: **Pine** Lot Dimensions: 43.58x95.24x139.22 x154.67 Zoning: Residential Taxes: 713.00 Tax Year: 2023 Waterfront: No