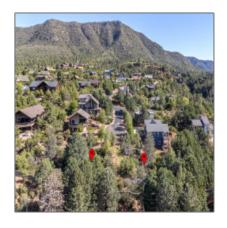

# LOT 12 Drumecho Circle, Pine, Arizona 85544

- LOT 12 Drumecho Circle, Pine, Arizona 85544

### 09.06.2024 Timestamp: 12:35:13 Property Sub-Residential Type: Status: Active 0.00 Assessments: Area: **Pine** Lot Dimensions: 43.58x95.24x139.22 x154.67 Zoning: Residential Taxes: 713.00 Tax Year: 2023 Waterfront: No