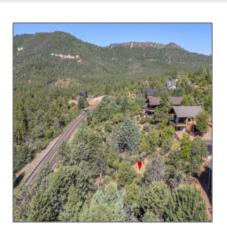

# LOT 12 Drumecho Circle, Pine, Arizona 85544

- LOT 12 Drumecho Circle, Pine, Arizona 85544

### 09.06.2024 Timestamp: 12:35:13 Property Sub-Residential Type: Status: Active 0.00 Assessments: Area: **Pine** Lot Dimensions: 43.58x95.24x139.22 x154.67 Zoning: Residential Taxes: 713.00 Tax Year: 2023 Waterfront: No