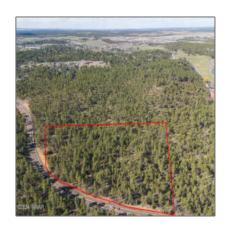

# TBD Woolford Road, Show Low, Arizona 85901

- TBD Woolford Road, Show Low, Arizona 85901

### Property details

| Timestamp:      | 04.16.2025<br>13:12:15 |  |
|-----------------|------------------------|--|
| Status:         | Active                 |  |
| Area:           | <b>Show Low</b>        |  |
| Direction:      | E                      |  |
| Lot Dimensions: | 434729.00              |  |
| Zoning:         | Municipal              |  |
| Taxes:          | 320.14                 |  |
| Tax Year:       | 2022                   |  |
| Waterfront:     | No                     |  |
| Short Sale:     | No                     |  |
| HOA:            | No                     |  |
| Exterior        | <b>Heavily Treed</b>   |  |

# Neighborhood / Community

| Neighborhood /<br>Subdivision: | Show Low<br>Unsubdivided |
|--------------------------------|--------------------------|
| School District:               | <b>Show Low</b>          |
| Country:                       | US                       |
| State:                         | AZ                       |
| City:                          | Show Low                 |
| Zipcode:                       | 85901                    |