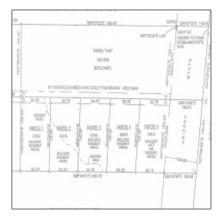

## 1 Lone Ranger Trail, Tonto Basin, Arizona 85553

- 1 Lone Ranger Trail, Tonto Basin, Arizona 85553

## Property details

| Timestamp:             | 08.28.2024<br>21:54:00 |  |
|------------------------|------------------------|--|
| Property Sub-<br>Type: | Residential            |  |
| Status:                | Active                 |  |
| Assessments:           | 0.00                   |  |
| Area:                  | Tonto Basin            |  |
| Direction:             | $\mathbf{w}$           |  |
| Lot Dimensions:        | 162,043.00             |  |
| Zoning:                | Gu                     |  |
| Taxes:                 | 26871.44               |  |
| Tax Year:              | 2023                   |  |
| Waterfront:            | No                     |  |

## Neighborhood / Community

| Neighborhood /<br>Subdivision: | Unsubdivided |  |
|--------------------------------|--------------|--|
| Country:                       | US           |  |
| State:                         | AZ           |  |
| City:                          | Tonto Basin  |  |
| Zipcode:                       | 85553        |  |